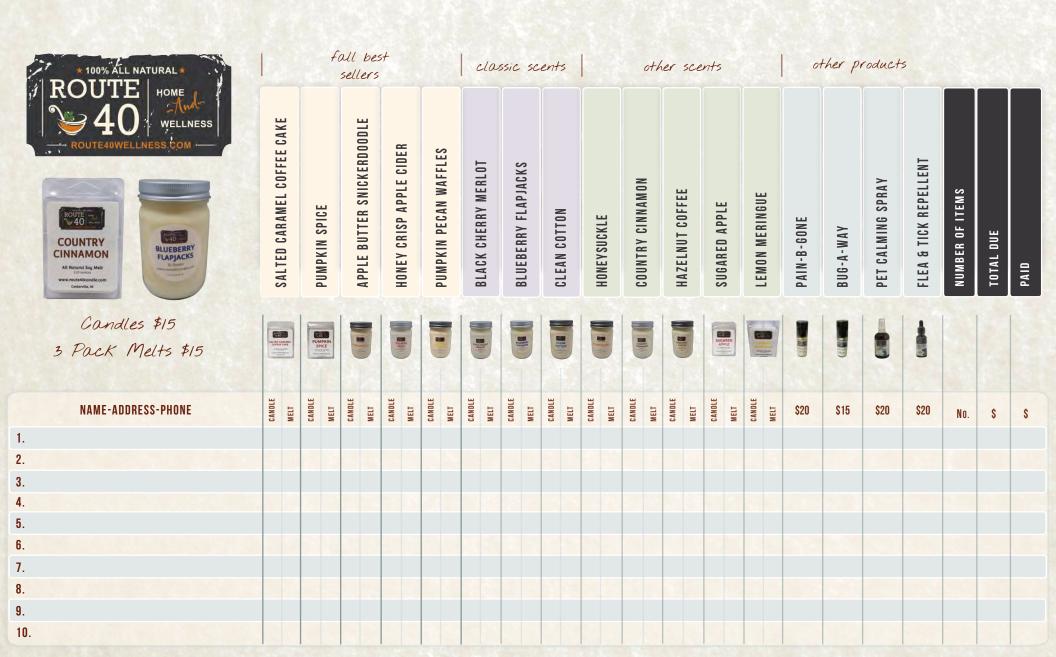

\$15 CANDLES \$15 3 PACK MELTS

#### CANDLES AND MELTS

Our Candles and Melts are made from 100% all natural Soy Wax Flake and top shelf fragrance oils. Why Route 40 Soy Candle? \* Burns clean, evenly, and with no soot \* Burns 2-3 times longer than paraffin candles with no toxic by products and smoke \* Made local, hand-poured, by artisan candle makers.

#### fall best sellers

Salted Caramel Coffee Cake

Pumpkin Spice

Country Cinnamon

#### classic scents

Black Cherry Merlot

Honey Crisp Apple Cider

Hazelnut Coffee

Apple Butter Snickerdoodle

Blueberry Flapjacks

Clean Cotton

Pumpkin Pecan Waffles

#### **ADDITIONAL PRODUCTS**

#### 1. Pain-B-Gone

The Route 40 PAIN-B-GONE has been formulated to give you super penetrating power, and deliver FAST and LONG LASTING pain relief from osteoarthritis pains and muscle aches and strains. ROUTE 40 PAIN-B-GONE is an ALL NATURAL roll on that will soothe away joint and muscle soreness and bring back the joy of PAIN-FREE living!

#### 2. Bug-A-Way

Bug-A-Way is made with 7 herbs and 4 therapeutic grade essential oils to naturally repel bugs, mosquitos, gnats, and other annoying flying pests while you are enjoying your evening out. Available in a concentrated roll-on.

### 3. Pet Calming Spray

Will state the same of the sam

Our All Natural Pet Calming Spray Helps with

- \* Separation Anxiety
- \* Hyperactivity
- \* Storms
- \* Fireworks

Simply spray behind ears and on paws. If your pet is resistant to a spray, spray in your hands

#### 4. Flea & Tick Repellent

Our all natural flea and tick drops are designed to rid your pet of flea and ticks all naturally. We use all natural essential oils, and carrier oil that are pet friendly. Simply apply 2-3 drops behind the ears and on the base of the tail. Re-apply every 1-2 weeks or